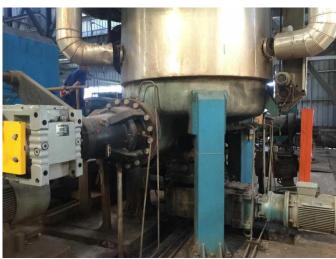

### Dieffenbacher 2012 MDF 8ft continuous press

Daily capacity 700m3 Length 33.05m

2.5mm to 25mm

This press has produced only 30,000 m3 board up to a production rate of 950m3/day, until it was stopped. So the press and all machinery are as new

#### Supply includes

- > Debarker to chipper
- Sunds defibrator
- Dieffenbacher continue press until diagonal saw
- Project planning and costing services are available

This press line needs an energy plant, star cooling wheel, panel saw and sanding line. All are available on inquiry

The press line was dismantled and packed in 2022 and perfectly stored under cover

**Thank you** for reading and for your interest, and to those who take time to comment.

We are all continually learning, so we invite comment on any topic or suggestions
If we don't know, we do know others who do know.