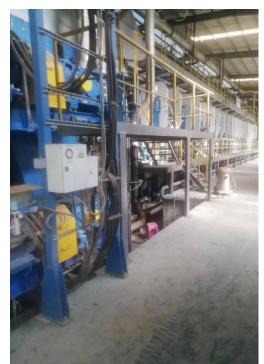

### Dieffenbacher 2012 MDF 8ft continuous press

Daily capacity 700m3 Length 33.05m

2.5mm to 25mm

This press has produced only 30,000 m3 board up to a production rate of 950m3/day, until it was stopped. So the press and all machinery are as new

#### Supply includes

- > Debarker to chipper
- Sunds defibrator
- Dieffenbacher continue press until diagonal saw
- Project planning and costing services are available

This press line needs an energy plant, star cooling wheel, panel saw and sanding line. All are available on inquiry

The press line was dismantled and packed in 2022 and perfectly stored under cover

**Thank you** for reading and for your interest, and to those who take time to comment.

We are all continually learning, so we invite comment on any topic or suggestions
If we don't know, we do know others who do know.