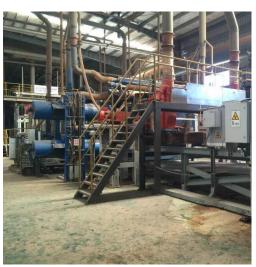

### Dieffenbacher 2012 MDF 8ft continuous press

Daily capacity 700m3 Length 33.05m

2.5mm to 25mm

This press has produced only 30,000 m3 board up to a production rate of 950m3/day, until it was stopped. So the press and all machinery are as new

#### Supply includes

- > Debarker to chipper
- Sunds defibrator
- Dieffenbacher continue press until diagonal saw
- Project planning and costing services are available

This press line needs an energy plant, star cooling wheel, panel saw and sanding line. All are available on inquiry

The press line was dismantled and packed in 2022 and perfectly stored under cover

**Thank you** for reading and for your interest, and to those who take time to comment.

We are all continually learning, so we invite comment on any topic or suggestions
If we don't know, we do know others who do know.