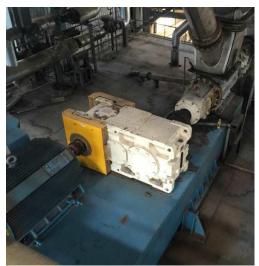

### Dieffenbacher 2012 MDF 8ft continuous press

Daily capacity 700m3 Length 33.05m

2.5mm to 25mm

This press has produced only 30,000 m3 board up to a production rate of 950m3/day, until it was stopped. So the press and all machinery are as new

#### Supply includes

- > Debarker to chipper
- Sunds defibrator
- Dieffenbacher continue press until diagonal saw
- Project planning and costing services are available

This press line needs an energy plant, star cooling wheel, panel saw and sanding line. All are available on inquiry

The press line was dismantled and packed in 2022 and perfectly stored under cover

**Thank you** for reading and for your interest, and to those who take time to comment.

We are all continually learning, so we invite comment on any topic or suggestions
If we don't know, we do know others who do know.