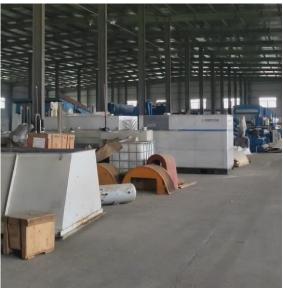

### Dieffenbacher 2012 MDF 8ft continuous press

Daily capacity 700m3 Length 33.05m

2.5mm to 25mm

This press has produced only 30,000 m3 board up to a production rate of 950m3/day, until it was stopped. So the press and all machinery are as new

#### Supply includes

- > Debarker to chipper
- Sunds defibrator
- Dieffenbacher continue press until diagonal saw
- Project planning and costing services are available

This press line needs an energy plant, star cooling wheel, panel saw and sanding line. All are available on inquiry

The press line was dismantled and packed in 2022 and perfectly stored under cover

**Thank you** for reading and for your interest, and to those who take time to comment.

We are all continually learning, so we invite comment on any topic or suggestions
If we don't know, we do know others who do know.