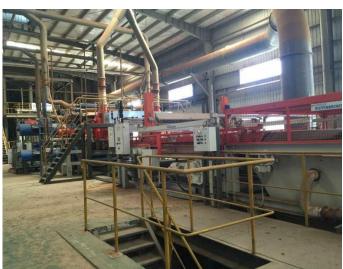

### Dieffenbacher 2012 MDF 8ft continuous press

Daily capacity 700m3 Length 33.05m

2.5mm to 25mm

This press has produced only 30,000 m3 board up to a production rate of 950m3/day, until it was stopped. So the press and all machinery are as new

#### Supply includes

- > Debarker to chipper
- Sunds defibrator
- Dieffenbacher continue press until diagonal saw
- Project planning and costing services are available

This press line needs an energy plant, star cooling wheel, panel saw and sanding line. All are available on inquiry

The press line was dismantled and packed in 2022 and perfectly stored under cover

**Thank you** for reading and for your interest, and to those who take time to comment.

We are all continually learning, so we invite comment on any topic or suggestions
If we don't know, we do know others who do know.