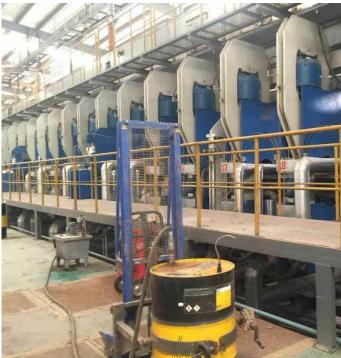

### Dieffenbacher 2012 MDF 8ft continuous press

Daily capacity 700m3 Length 33.05m

2.5mm to 25mm

This press has produced only 30,000 m3 board up to a production rate of 950m3/day, until it was stopped. So the press and all machinery are as new

#### Supply includes

- > Debarker to chipper
- Sunds defibrator
- Dieffenbacher continue press until diagonal saw
- Project planning and costing services are available

This press line needs an energy plant, star cooling wheel, panel saw and sanding line. All are available on inquiry

The press line was dismantled and packed in 2022 and perfectly stored under cover

**Thank you** for reading and for your interest, and to those who take time to comment.

We are all continually learning, so we invite comment on any topic or suggestions
If we don't know, we do know others who do know.