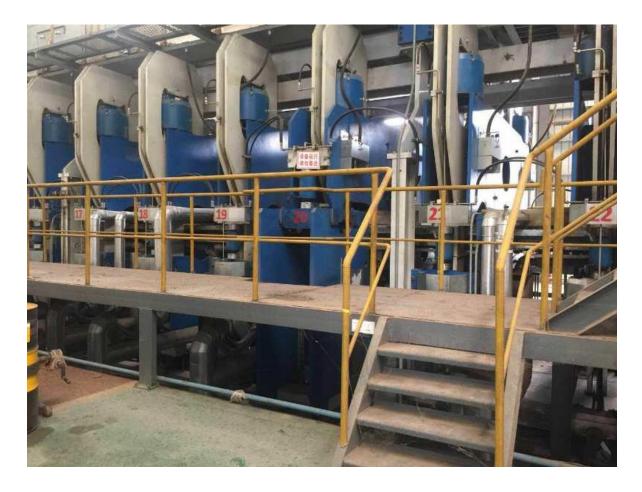

### Dieffenbacher 2012 MDF 8ft continuous press

Daily capacity 700m3 Length 33.05m

2.5mm to 25mm

This press has produced only 30,000 m3 board up to a production rate of 950m3/day, until it was stopped. So the press and all machinery are as new

#### Supply includes

- > Debarker to chipper
- Sunds defibrator
- Dieffenbacher continue press until diagonal saw
- Project planning and costing services are available

This press line needs an energy plant, star cooling wheel, panel saw and sanding line. All are available on inquiry

The press line was dismantled and packed in 2022 and perfectly stored under cover

**Thank you** for reading and for your interest, and to those who take time to comment.

We are all continually learning, so we invite comment on any topic or suggestions
If we don't know, we do know others who do know.