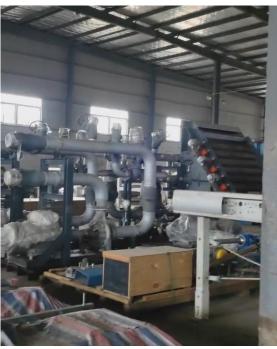

### Dieffenbacher 2012 MDF 8ft continuous press

Daily capacity 700m3 Length 33.05m

2.5mm to 25mm

This press has produced only 30,000 m3 board up to a production rate of 950m3/day, until it was stopped. So the press and all machinery are as new

#### Supply includes

- > Debarker to chipper
- Sunds defibrator
- Dieffenbacher continue press until diagonal saw
- Project planning and costing services are available

This press line needs an energy plant, star cooling wheel, panel saw and sanding line. All are available on inquiry

The press line was dismantled and packed in 2022 and perfectly stored under cover

**Thank you** for reading and for your interest, and to those who take time to comment.

We are all continually learning, so we invite comment on any topic or suggestions
If we don't know, we do know others who do know.