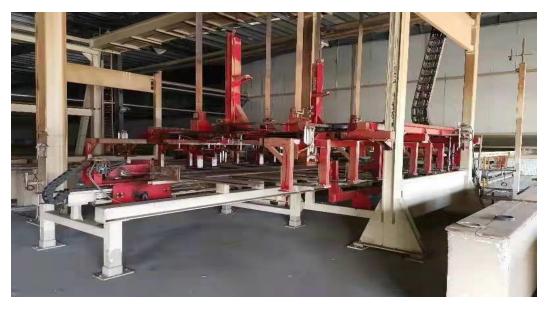

## Siempelkamp 2009 MDF 8ft continuous press

2008/2009~2016 Siempelkamp 800~900 m3/day MDF production line,

Supply includes

Chip preparation, refiner, drying to sanding and cutting

Complete. Please refer to the List of Equipment

Stopped in 2016

Price: USD 8.43 mill

**Location**: Near Mudanjiang Airport

We can arrange a fully conducted tour of inspection

**Thank you** for reading and for your interest, and to those who take time to comment.