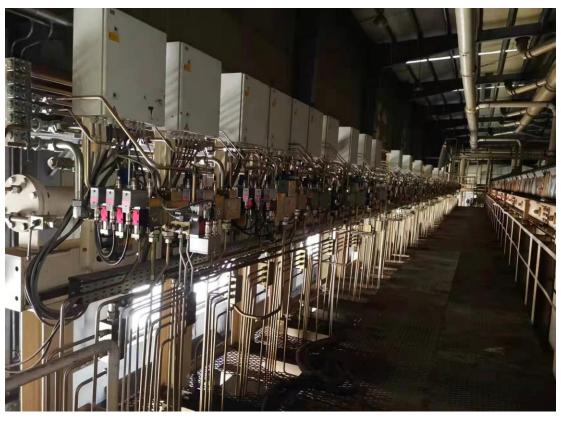

## Siempelkamp 2009 MDF 8ft continuous press

2008/2009~2016 Siempelkamp 800~900 m3/day MDF production line,

Supply includes

Chip preparation, refiner, drying to sanding and cutting

Complete. Please refer to the List of Equipment

Stopped in 2016

Price: USD 8.43 mill

**Location**: Near Mudanjiang Airport

We can arrange a fully conducted tour of inspection

**Thank you** for reading and for your interest, and to those who take time to comment.