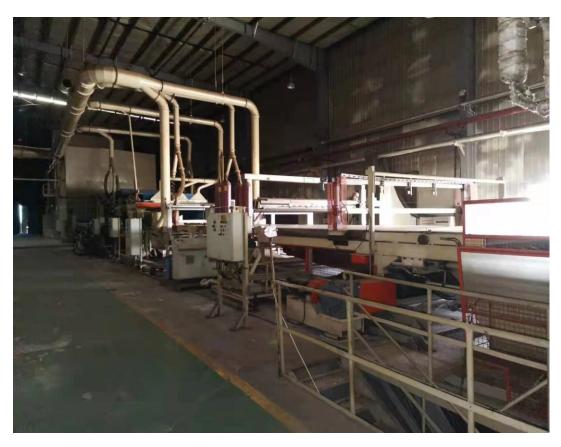

## Siempelkamp 2009 MDF 8ft continuous press

2008/2009~2016 Siempelkamp 800~900 m3/day MDF production line,

Supply includes

Chip preparation, refiner, drying to sanding and cutting

Complete. Please refer to the List of Equipment

Stopped in 2016

Price: USD 8.43 mill

**Location**: Near Mudanjiang Airport

We can arrange a fully conducted tour of inspection

**Thank you** for reading and for your interest, and to those who take time to comment.