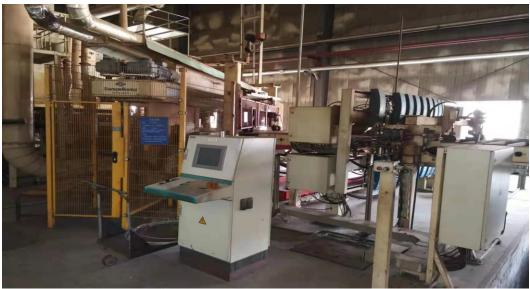

## Siempelkamp 2009 MDF 8ft continuous press

2008/2009~2016 Siempelkamp 800~900 m3/day MDF production line,

Supply includes

Chip preparation, refiner, drying to sanding and cutting

Complete. Please refer to the List of Equipment

Stopped in 2016

Price: USD 8.43 mill

**Location**: Near Mudanjiang Airport

We can arrange a fully conducted tour of inspection

**Thank you** for reading and for your interest, and to those who take time to comment.