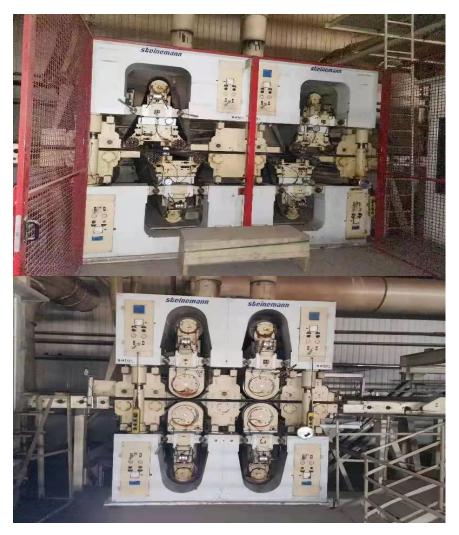

## Siempelkamp 2009 MDF 8ft continuous press

2008/2009~2016 Siempelkamp 800~900 m3/day MDF production line,

Supply includes

Chip preparation, refiner, drying to sanding and cutting

Complete. Please refer to the List of Equipment

Stopped in 2016

Price: USD 8.43 mill

**Location**: Near Mudanjiang Airport

We can arrange a fully conducted tour of inspection

**Thank you** for reading and for your interest, and to those who take time to comment.