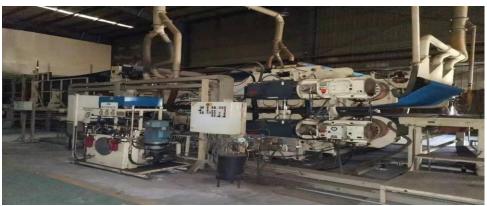

## Siempelkamp 2009 MDF 8ft continuous press

2008/2009~2016 Siempelkamp 800~900 m3/day MDF production line,

Supply includes

Chip preparation, refiner, drying to sanding and cutting

Complete. Please refer to the List of Equipment

Stopped in 2016

Price: USD 8.43 mill

**Location**: Near Mudanjiang Airport

We can arrange a fully conducted tour of inspection

**Thank you** for reading and for your interest, and to those who take time to comment.