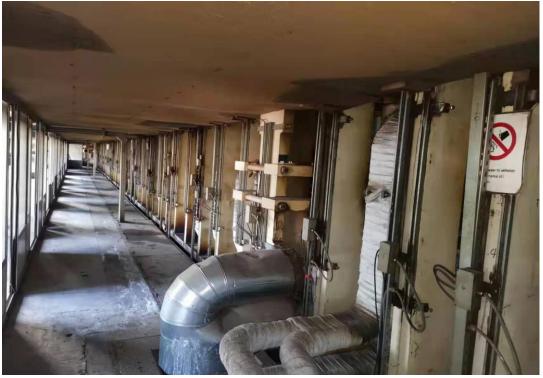

## Siempelkamp 2009 MDF 8ft continuous press

2008/2009~2016 Siempelkamp 800~900 m3/day MDF production line,

Supply includes

Chip preparation, refiner, drying to sanding and cutting

Complete. Please refer to the List of Equipment

Stopped in 2016

Price: USD 8.43 mill

**Location**: Near Mudanjiang Airport

We can arrange a fully conducted tour of inspection

**Thank you** for reading and for your interest, and to those who take time to comment.