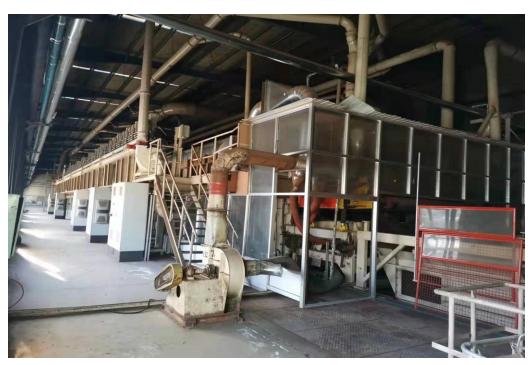

## Siempelkamp 2009 MDF 8ft continuous press

2008/2009~2016 Siempelkamp 800~900 m3/day MDF production line,

Supply includes

Chip preparation, refiner, drying to sanding and cutting

Complete. Please refer to the List of Equipment

Stopped in 2016

Price: USD 8.43 mill

**Location**: Near Mudanjiang Airport

We can arrange a fully conducted tour of inspection

**Thank you** for reading and for your interest, and to those who take time to comment.