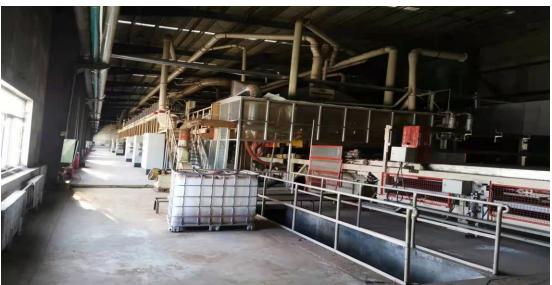

## Siempelkamp 2009 MDF 8ft continuous press

2008/2009~2016 Siempelkamp 800~900 m3/day MDF production line,

Supply includes

Chip preparation, refiner, drying to sanding and cutting

Complete. Please refer to the List of Equipment

Stopped in 2016

Price: USD 8.43 mill

**Location**: Near Mudanjiang Airport

We can arrange a fully conducted tour of inspection

**Thank you** for reading and for your interest, and to those who take time to comment.